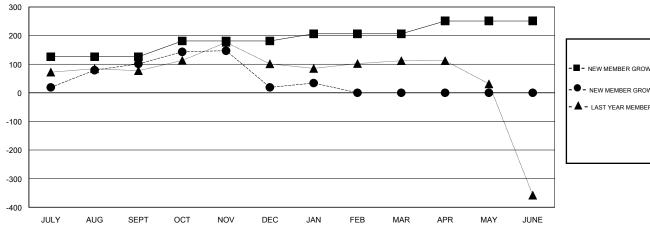

## GOALS AND ACTUAL MEMBERS CUMULATIVE

| - ■ - NEW MEMBER GROWTH NET GOAL  |  |
|-----------------------------------|--|
| - ● - NEW MEMBER GROWTH ACTUAL    |  |
| - A - LAST YEAR MEMBERSHIP ACTUAL |  |
|                                   |  |