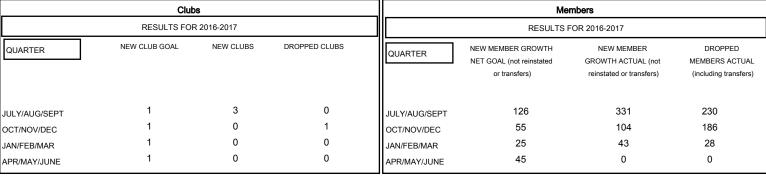

## MONTHLY MEMBERSHIP PROGRESS REPORT

District 323A3

Results as of: 1/31/2017





## GOALS AND ACTUAL NEW CLUBS CUMULATIVE



## GOALS AND ACTUAL MEMBERS CUMULATIVE



| - ■ - NEW MEMBER GROWTH NET GOAL  |  |
|-----------------------------------|--|
| - ● - NEW MEMBER GROWTH ACTUAL    |  |
| - A - LAST YEAR MEMBERSHIP ACTUAL |  |
|                                   |  |

| DROPPED CLUBS: 1 |     |
|------------------|-----|
| DROPPED MEMBERS  |     |
| DECEASED         | 6   |
| CLUB CANCELLED   | 15  |
| OTHER            | 423 |
| TOTAL            | 444 |

| 69 CLUBS OF 108 ADDED 1 OR MORE NEW MEMBERS | GENDER DISTRIBUTION       |                                  |       |
|---------------------------------------------|---------------------------|----------------------------------|-------|
|                                             | MALE<br>FEMALE            | 3,